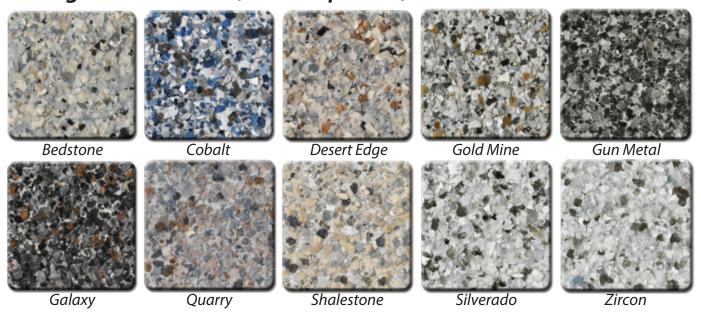

## Vintage Mica Blends (Full-Chip Mica)

## Bagari SE Blends (Full-Chip Mica)

# Ultra Blends (Full-Chip PVA)