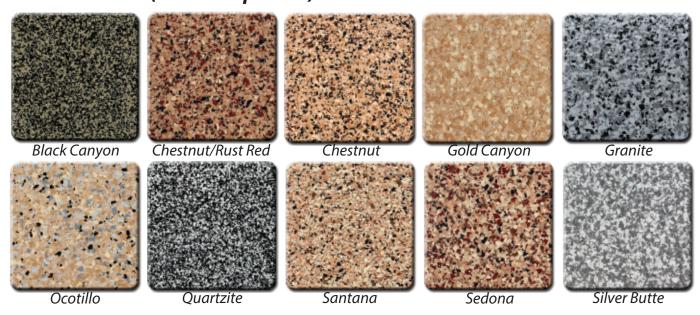

he only company offering one-of-a-kind, full-chip mica stone coating systems. This flooring is not only stunning, it's the strongest floor coating system on the market today...thin "1-day" systems don't compare
- We always test concrete moisture with a Tramex concrete moisture meter before selecting our primer coat, ensuring permanent concrete adhesion



PROPRIETARY COATINGS





- We never install polyurea-polyaspartic coatings direct-to-concrete...our competitors
  do, with their "1-day polyurea-polyaspartic" systems. Our 2-day coating systems are
  industrial-grade, incorporating a moisture-tolerant or moisture-mitigating primer
- Licensed, bonded, insured and registered

## Vintage Mica Blends (Full-Chip Mica)



## Bagari SE Blends (Full-Chip Mica)



# Ultra Blends (Full-Chip PVA)